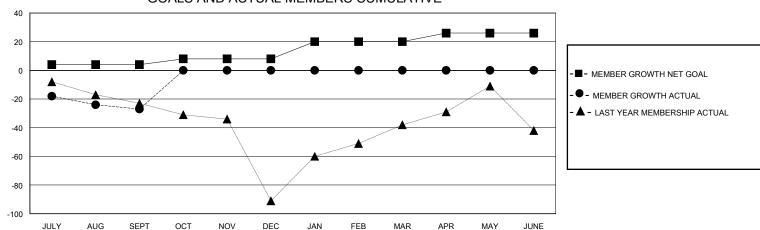

## GOALS AND ACTUAL MEMBERS CUMULATIVE

|                           |    | _                                             |                                        |                |    |
|---------------------------|----|-----------------------------------------------|----------------------------------------|----------------|----|
| DROPPED CLUBS: 0          |    | 11 CLUBS OF 58 ADDED 1 OR MORE<br>NEW MEMBERS | GENDER DISTRIBUTION  MALE 775 (38.44%) |                |    |
| DROPPED MEMBERS           |    |                                               | FEMALE                                 | 1,241 (61.56%) |    |
| DECEASED                  | 7  | CLICK HERE FOR CUMULATIVE                     | TOTAL FAMILY UNIT MEMBERS              |                | 78 |
| CLUB CANCELLED U OTHER 38 |    | MEMBERSHIP DATA                               | FAMILY MEMBERS PAYING HALF             |                | 42 |
| TOTAL                     | 45 |                                               |                                        |                |    |